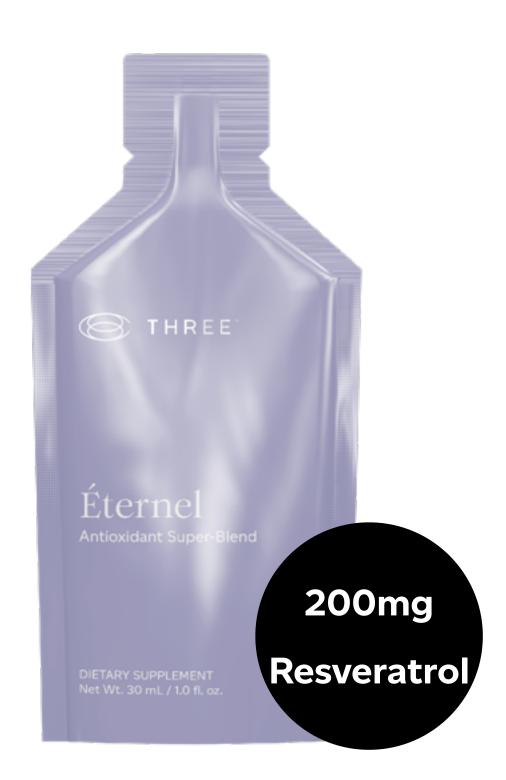

### Resveratrol — 200mg

This powerful phytonutrient has been researched for decades, supports heart health, possesses strong antioxidant activity, and supports both longevity and cellular aging.