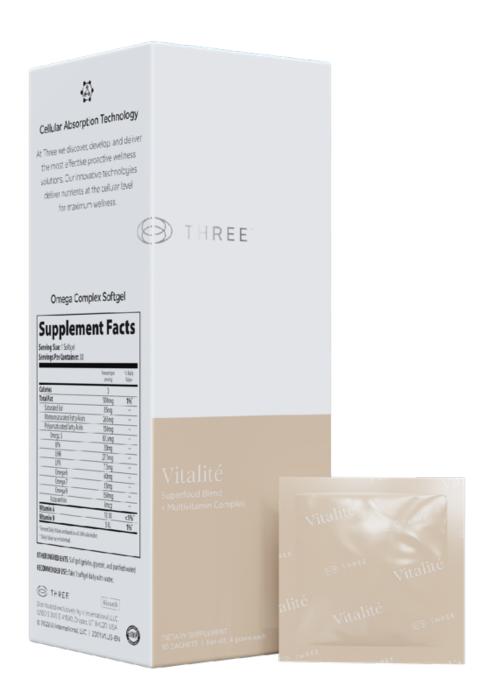

Omega Complex Softgel

# Supplement Facts Serring Size: 1 Softgel Serrings Per Container: 30

|                                                                  | Aroutjer<br>sning | 9.0sly<br>Value |
|------------------------------------------------------------------|-------------------|-----------------|
| Caleries                                                         | - 0               |                 |
| Total Fat                                                        | 500mg             | 1%              |
| Saturated Fat                                                    | 85mg              | **              |
| Victourseturated Fathy Adds                                      | 265mg             | **              |
| Polyunsaturated Fizity Acids                                     | 150mg             | 11              |
| (тера)                                                           | 8TSmg             | **              |
| EPA .                                                            | Mmg               | **              |
| CHA                                                              | 27.5mg            | *1              |
| CEX                                                              | 7.5mg             | **              |
| Onega 6                                                          | 60mg              | 11              |
| Onega7                                                           | Xmg               | **              |
| Onega 9<br>Antaranthin                                           | 151mg             | **              |
| litarin A                                                        | 3mg               | 11              |
| litarin O                                                        | 10 JU             | <1%             |
|                                                                  | CIII              | 1%              |
| "Neperlalylatusardaselonal, Illicative<br>"Nelylatus noszatleset | ÖE.               |                 |

OTHER INCREDIENTS: Soft yell (gelation, physician, and purified water)

RECOMMENDED USE: Take 1 soft gel daily with water,

THREE

Distributed exclusively by iii Impernational, LLC 1980 S 300 E #1590, Draper, UT 8 4020, LISA 9 2023 iii International, LLC | 2301,VILUS-EN