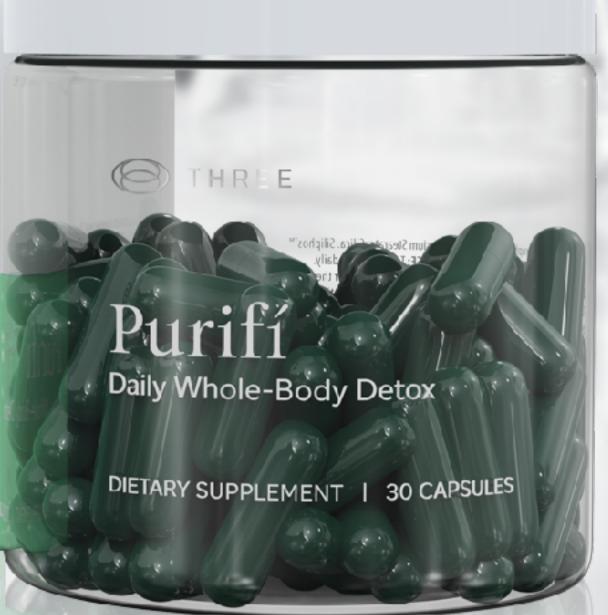

## THREE

Get your daily detox. Purifi is an advanced blend of cleansing herbs and fulvic acid. It works at the cellular level to support the body's elimination organs and remove harmful toxins and pollutants."

Distributed exclusively by iii International, LLC

T2180 S 300 E #1590, Draper, UT 34020, USA

© 2023 iii International, LLC | 2301,V1JJS-EN

DIETARY SUPPLEMENT | 30 CAPSU

- Detoxifies and cleanses 5 organs (liver, lungs, colon, kidneys, and skin).\*
- Supports the body's elimination organs to remove toxins.\*
- Increases nutrient absorption in the body.\*
- Helps support a healthy weight.\* Eliminates heavy metal toxins.\*