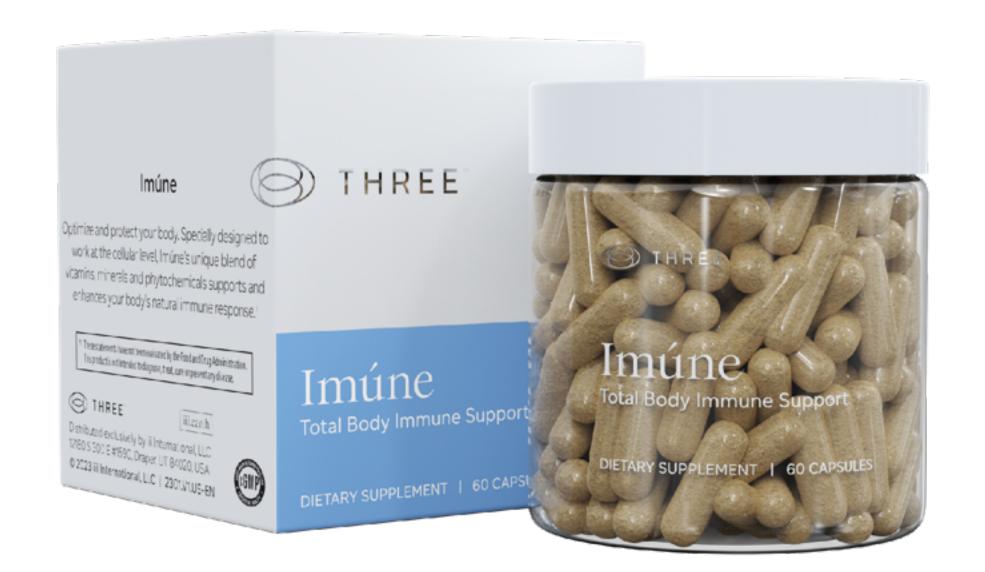

### Stinging Nettle Leaf

The flavonoids in stinging nettle maintain health of the urinary system.

THREE

Optimize and protect your body. Specially designed to work at the cellular level, Imúne's unique bland of vitamins, minerals and phytochemicals supports and erhances your body's natural immune response."

## Imúne

Total Body Immune Support

DIETARY SUPPLEMENT | 60 CAPS

Total Body Immune Support

DIETARY SUPPLEMENT | 60 CAPSULES

- Promotes the health of the innate and adaptive immune system.\*
- Supports the body's healthy immune response.\*
- Enhances gut microbiome—as 80% of the immune system is in the gut.\*

<sup>\*</sup> These statements have not been evaluated by the Food and Drug Administration. This product is not intended to diagnose, treat, cure, or prevent any disease. Always check with your physician before starting a new dietary supplement program.