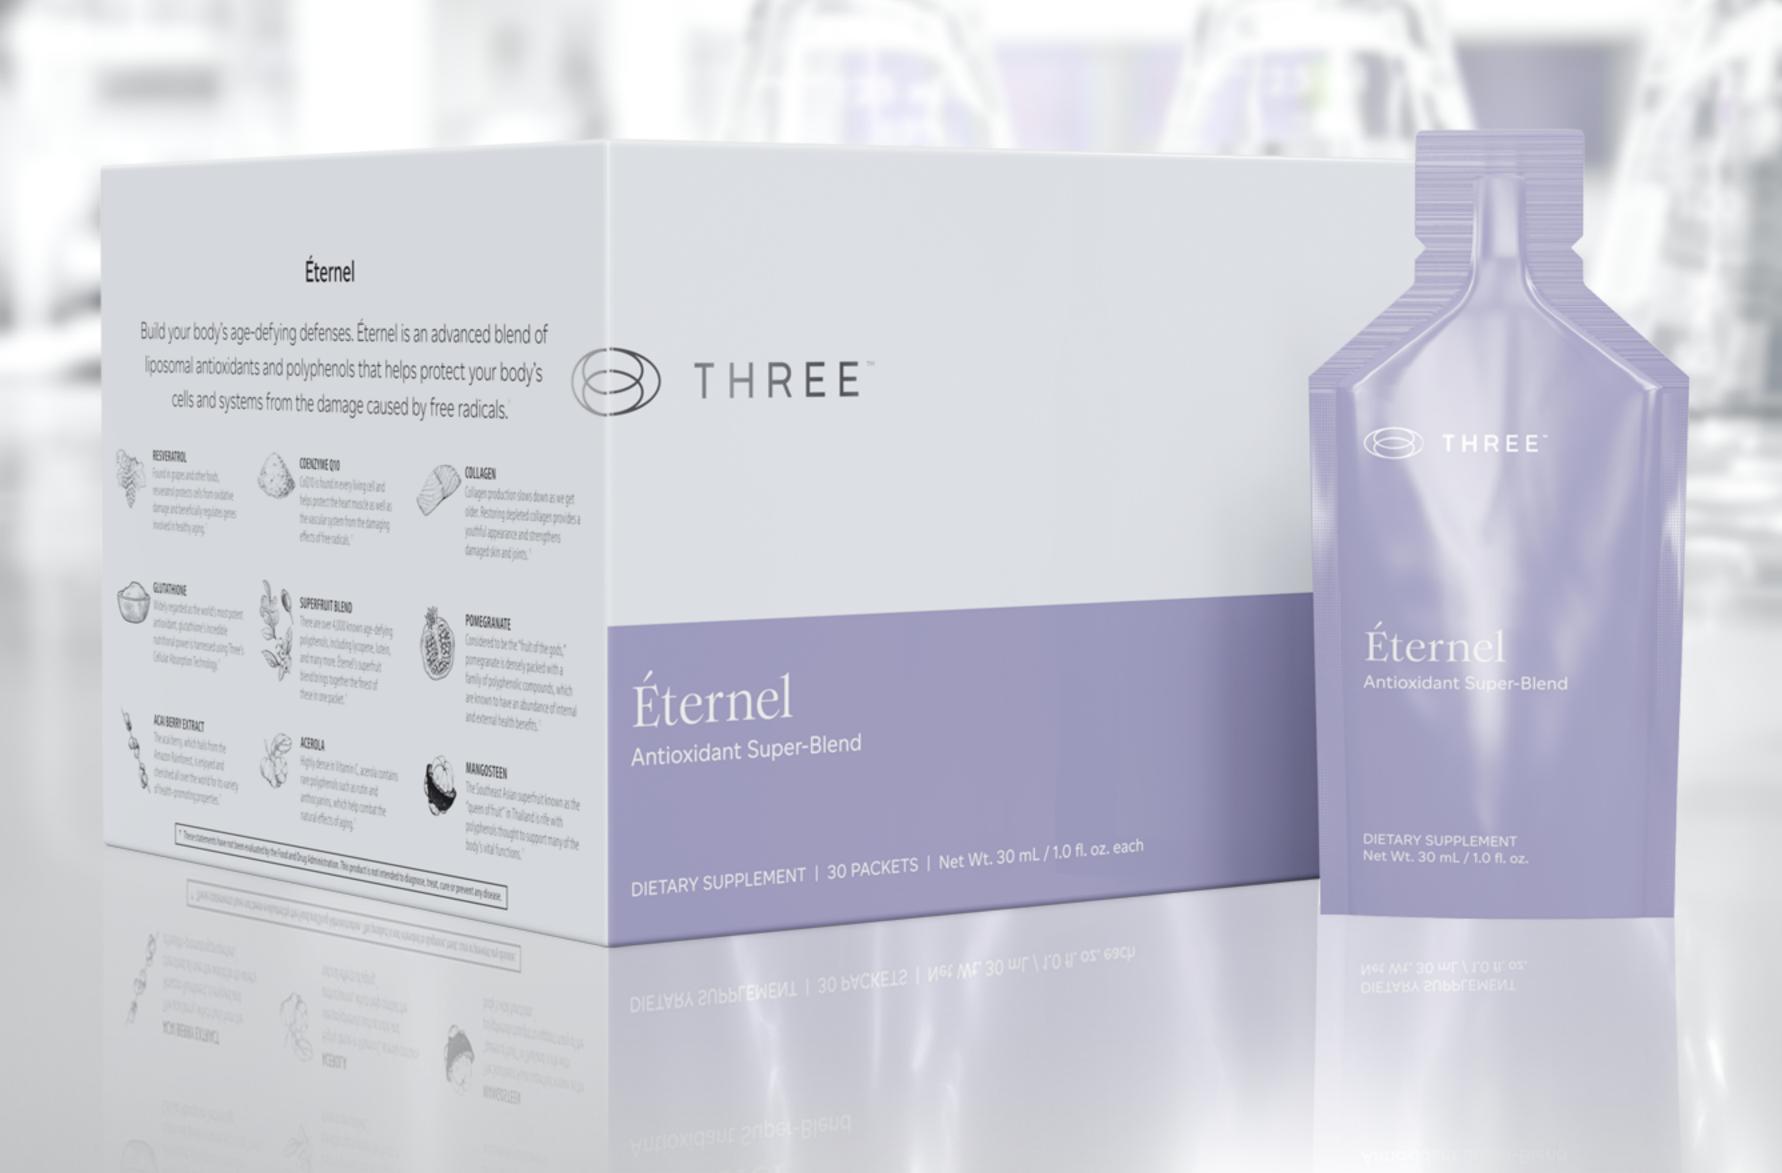

### Resveratrol — 200mg

This powerful phytonutrient has been researched for decades, supports heart health, possesses strong antioxidant activity, and supports both longevity and cellular aging.

#### Glutathione

One of the most powerful antioxidants found in nature, glutathione is included to neutralize free radicals and reduce oxidative stress.

### Marine Collagen

Supports overall skin health and provides a vibrant and glowing complexion.

### **Superfruits**

A blend of 10 superfruits, including açai, pomegranate, mangosteen, and goji berry, that are packed with polyphenols and other phytonutrients that function as antioxidants in maintaining the aging process

### Coenzyme Q10 (CoQ10)

A strong antioxidant that supports heart health and promotes mitochondrial function to provide natural energy.

- Supports healthy joints.\*
- Eases muscle stiffness.\*
- Maintains a healthy inflammatory status in the body.\*
- Promotes exercise recovery.\*
- Counteracts the effects of free radicals.\*