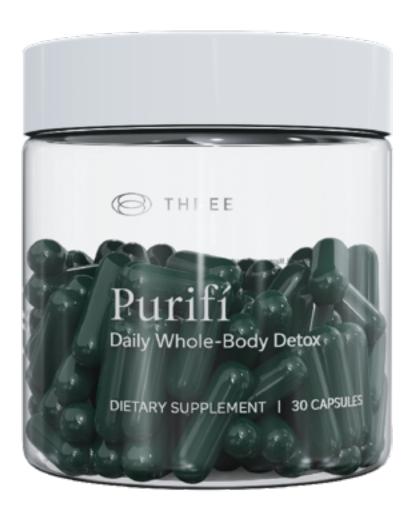

## THREE

Get your daily detox. Purifi is an advanced blend of cleansing herbs and fulvic acid. It works at the cellular level to support the body's elimination organs and remove harmful toxins and pollutants."

Distributed exclusively by iii International, LLC

T2180 S 300 E #1590, Draper, UT 34020, USA

© 2023 iii International, LLC | 2301,V1JJS-EN

DIETARY SUPPLEMENT | 30 CAPSU

- Detoxifies and cleanses 5 organs (liver, lungs, colon, kidneys, and skin).\*
- Supports the body's elimination organs to remove toxins.\*
- Increases nutrient absorption in the body.\*
- Helps support a healthy weight.\* Eliminates heavy metal toxins.\*

<sup>\*</sup> These statements have not been evaluated by the Food and Drug Administration. This product is not intended to diagnose, treat, cure, or prevent any disease. Always check with your physician before starting a new dietary supplement program.