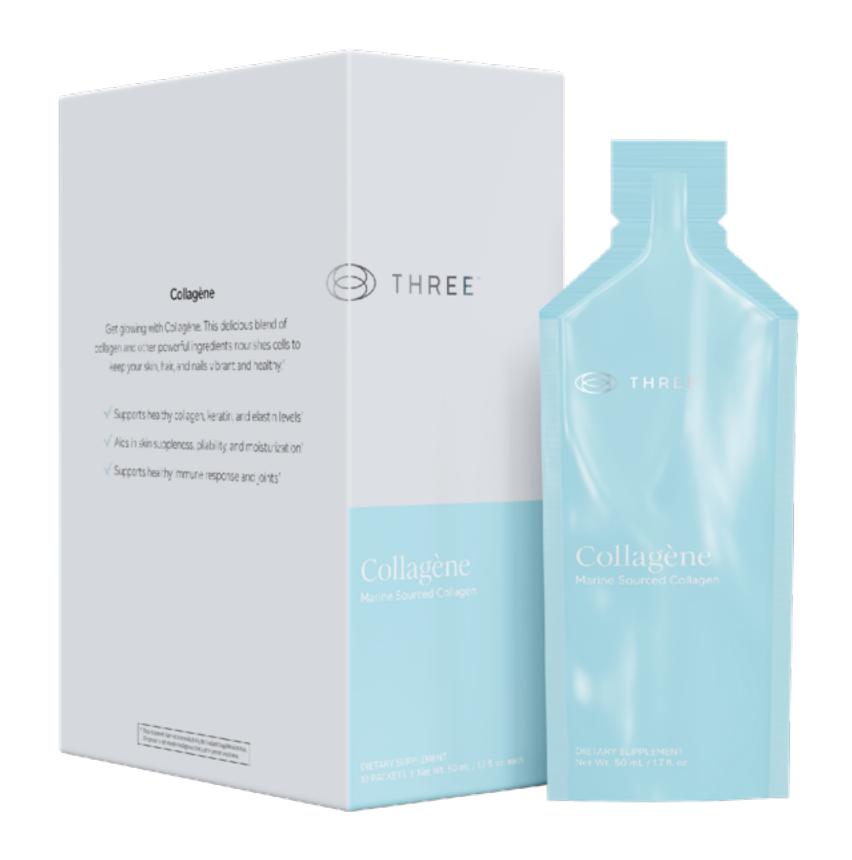

### Marine Collagen

Five grams of marine collagen help give the skin a firm and glowing complexion. Collagéne is hydrolyzed and micronized for superior cellular absorption. Our collagen is from wild-caught fish obtained through a sustainable open ocean aquaculture process.

#### Keratin

Supports health of the skin, hair, and nails. Our keratin is in a hydrolyzed form that dramatically increases cellular absorption and bioavailability.

### Hyaluronic Acid

Keeps the skin supple by preventing water loss. Also helps with elastin production.

### Pomegranate Juice Concentrate

Pomegranate contains a class of phytonutrients called punical agins that help turn collagen production in the cells back on.

#### Vitamin C

Included for its potent antioxidant properties and preventive effect on skin damage.

#### **Biotin**

A blend of 10 different berries packed with phytonutrients that ensure the genes, or chemical switches in the body, are functioning properly.

- Protects and supports cells from damage and premature aging.\*
- Promotes cellular health and longevity.\*
- Works to neutralize free radicals.\*
- Delivers powerful phytonutrients to protect against UV damage.\*