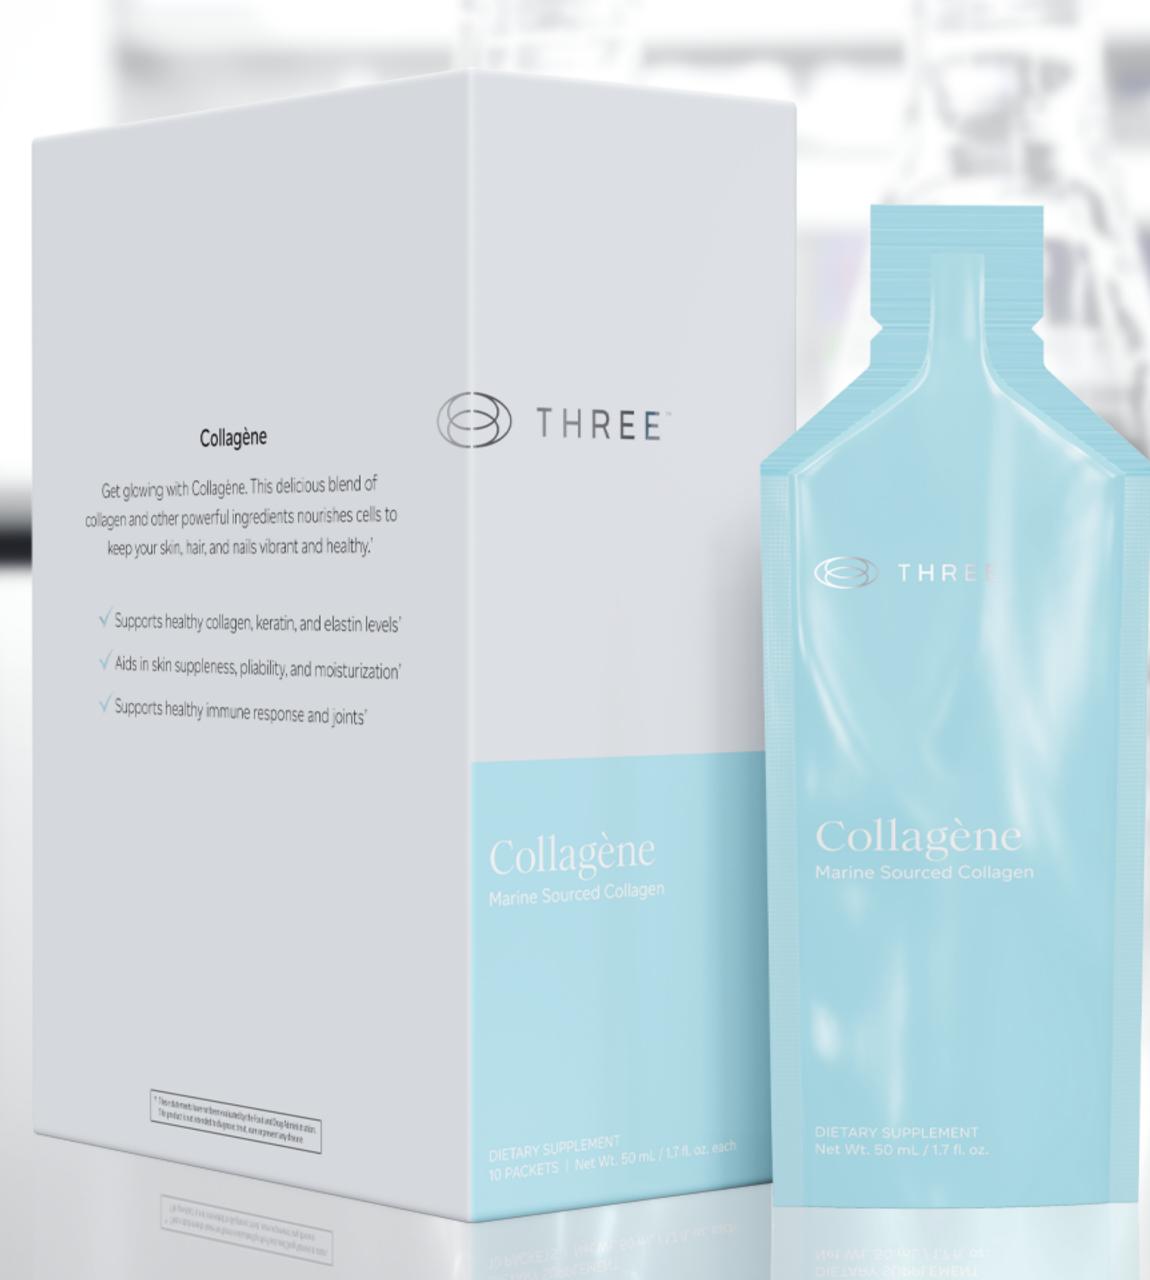

### Marine Collagen

Five grams of marine collagen help give the skin a firm and glowing complexion. Collagéne is hydrolyzed and micronized for superior cellular absorption. Our collagen is from wild-caught fish obtained through a sustainable open ocean aquaculture process.

#### Keratin

Supports health of the skin, hair, and nails. Our keratin is in a hydrolyzed form that dramatically increases cellular absorption and bioavailability.

### Hyaluronic Acid

Keeps the skin supple by preventing water loss. Also helps with elastin production.

### Pomegranate Juice Concentrate

Pomegranate contains a class of phytonutrients called punical agins that help turn collagen production in the cells back on.

#### Vitamin C

Included for its potent antioxidant properties and preventive effect on skin damage.

#### **Biotin**

A blend of 10 different berries packed with phytonutrients that ensure the genes, or chemical switches in the body, are functioning properly.

- Protects and supports cells from damage and premature aging.\*
- Promotes cellular health and longevity.\*
- Works to neutralize free radicals.\*
- Delivers powerful phytonutrients to protect against UV damage.\*