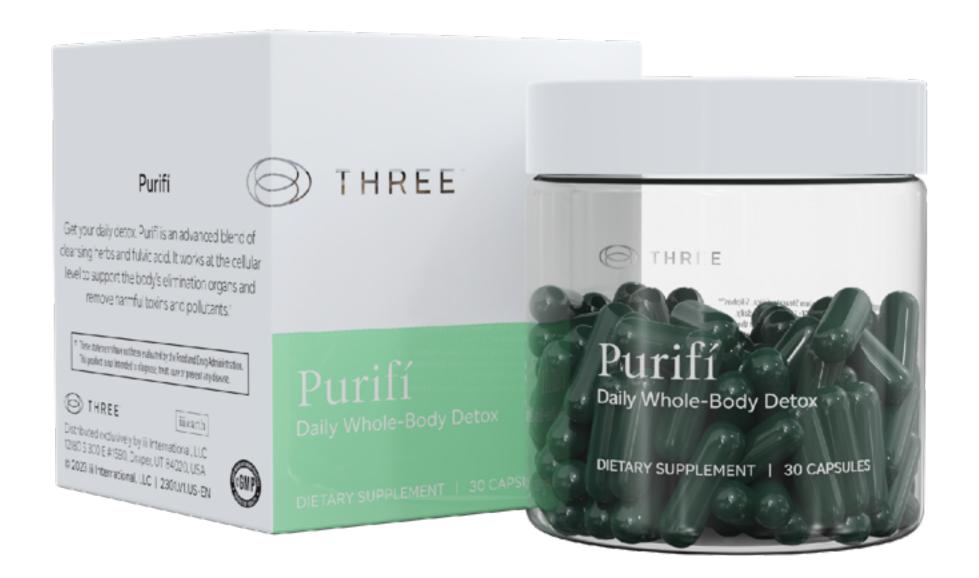

## THREE

Get your daily detox. Purifi is an advanced blend of cleansing herbs and fulvic acid. It works at the cellular level to support the body's elimination organs and remove harmful toxins and pollutants."

Distributed exclusively by iii International, LLC

T2180 S 300 E #1590, Draper, UT 34020, USA

© 2023 iii International, LLC | 2301,V1JJS-EN

DIETARY SUPPLEMENT | 30 CAPSU

- Detoxifies and cleanses 5 organs (liver, lungs, colon, kidneys, and skin).\*
- Supports the body's elimination organs to remove toxins.\*
- Increases nutrient absorption in the body.\*
- Helps support a healthy weight.\* Eliminates heavy metal toxins.\*