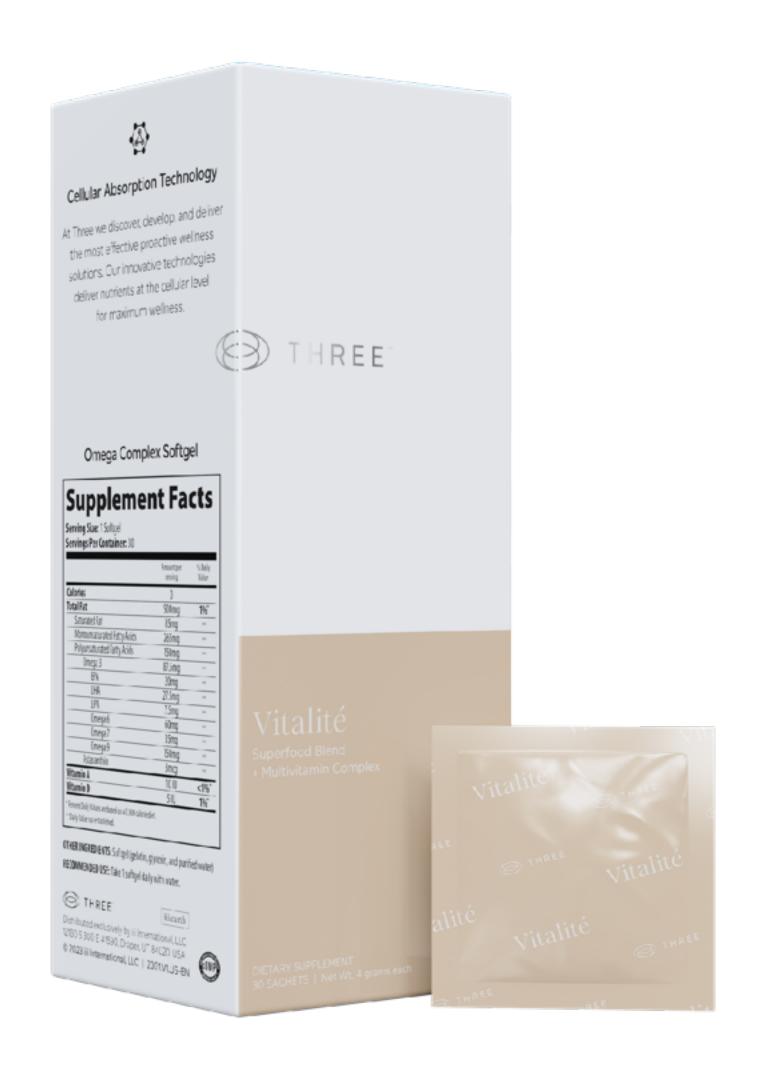

Omega Complex Softgel

# Supplement Facts Serring Size: 1 Softgel Serrings Per Container: 30

|                                                                  | Aroutjer<br>sning | 9.0sly<br>Value |
|------------------------------------------------------------------|-------------------|-----------------|
| Caleries                                                         | - 0               |                 |
| Total Fat                                                        | 500mg             | 1%              |
| Saturated Fat                                                    | 85mg              | **              |
| Victourseturated Fathy Adds                                      | 265mg             | **              |
| Polyunsaturated Fizity Acids                                     | 150mg             | 11              |
| (тера)                                                           | 8TSmg             | **              |
| EPA .                                                            | Mmg               | **              |
| CHA                                                              | 27.5mg            | *1              |
| CEX                                                              | 7.5mg             | **              |
| Onega 6                                                          | 60mg              | 11              |
| Onega7                                                           | Xmg               | **              |
| Onega 9<br>Antaranthin                                           | 151mg             | **              |
| litarin A                                                        | 3mg               | 11              |
| litarin O                                                        | 10 JU             | <1%             |
|                                                                  | CIII              | 1%              |
| "Neperlalylatusardaselonal, Illicative<br>"Nelylatus noszatleset | ÖE.               |                 |

OTHER INCREDIENTS: Soft yell (gelation, physician, and purified water)

RECOMMENDED USE: Take 1 soft gel daily with water,

THREE

Distributed exclusively by iii Impernational, LLC 1980 S 300 E #1590, Draper, UT 8 4020, LISA 9 2023 iii International, LLC | 2301,VILUS-EN